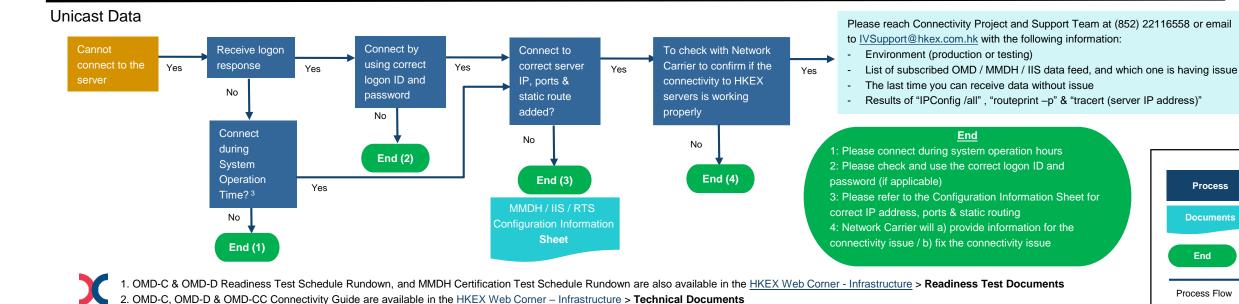

## Multicast Data Receive To check with Network Please reach Connectivity Project and Support Team at (852) 22116558 or email Connect to Heartbeat to IVSupport@hkex.com.hk with the following information: receive realcorrect Carrier to confirm if the Yes Yes Yes data? Environment (production or testing) multicast IP & connectivity to HKEX List of subscribed OMD / MMDH / IIS data feed, and which one is having issue ports? servers is working No The last time you can receive data without issue properly No Multicast channel(s) encountered issue No The feedback from the Network Carrier (i.e. IGMP join group results) Connect End (3) during Yes End (4) System 1: Please connect during system operation hours Operation 2: It is expected that no / limited real-time data disseminate during OMD-C. OMD-D & Time? non-trading hours 3: Please refer to the Connectivity Guide for correct IP and ports Testing schedule of No Connectivity Guide<sup>2</sup> corresponding systems<sup>1</sup> 4: Network Carrier will a) provide information for the connectivity issue / b) fix the connectivity issue End (1)